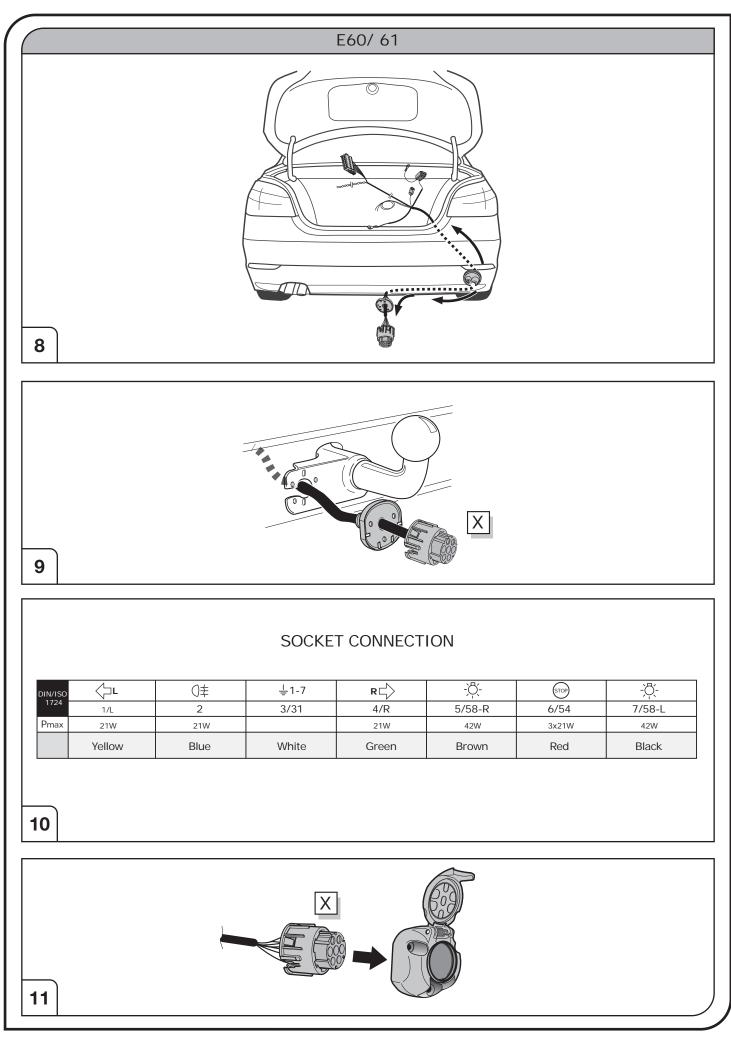

## SYMBOL EXPLANATION

|    | -Ŏ-                                   | Left (58-L) respectively<br>Right (58-R) tail light             |
|----|---------------------------------------|-----------------------------------------------------------------|
|    | 54 STOP                               | Stop light (54) /<br>high mounted, third stop light (54)        |
|    | ৻ৢ৸                                   | Turn signal indicator left                                      |
|    | R                                     | Turn signal indicator right                                     |
|    | $\bigcirc \neq$                       | Rear fog light(s)                                               |
|    | Reverse 05                            | Reversing light(s)                                              |
| 30 |                                       | Permanent power supply /<br>13pin socket, chamber 9             |
| 15 | · · · · · · · · · · · · · · · · · · · | Charging wire for trailer battery /<br>13pin socket, chamber 10 |
|    |                                       | Trailer / trailer recognition                                   |
|    | +30                                   | Permanent current power supply                                  |
|    | <u>_</u>                              | Ground or Earth (31)                                            |
|    | $\overline{}$                         | Ground connection battery terminal lug                          |
|    | •                                     | Positive connection battery terminal lug                        |
|    |                                       |                                                                 |