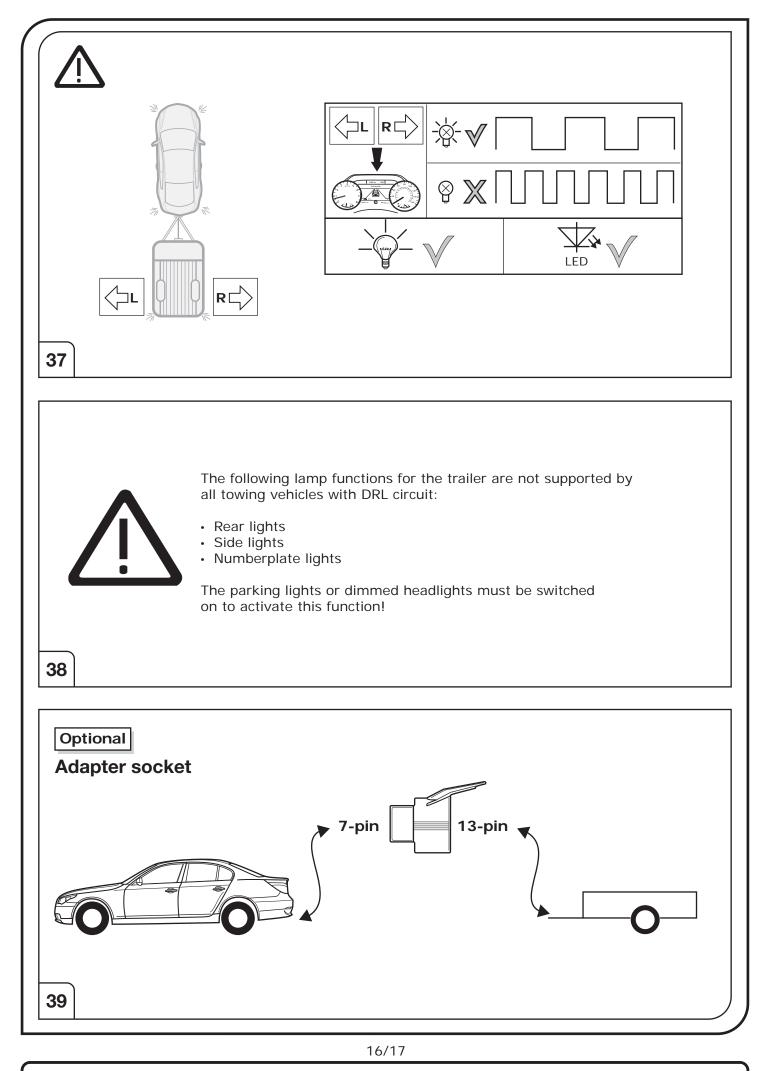

→ If in doubt, limit the time for troubleshooting to a max of 0,5 hours and call our Technical Support Team!
Please follow our instructions carefully and always test the towing electrics using a true lighting board or a specifically designed bulb tester. If an LED tester is used, ensure it is equipped with correct load resistors or malfunctions will occur!