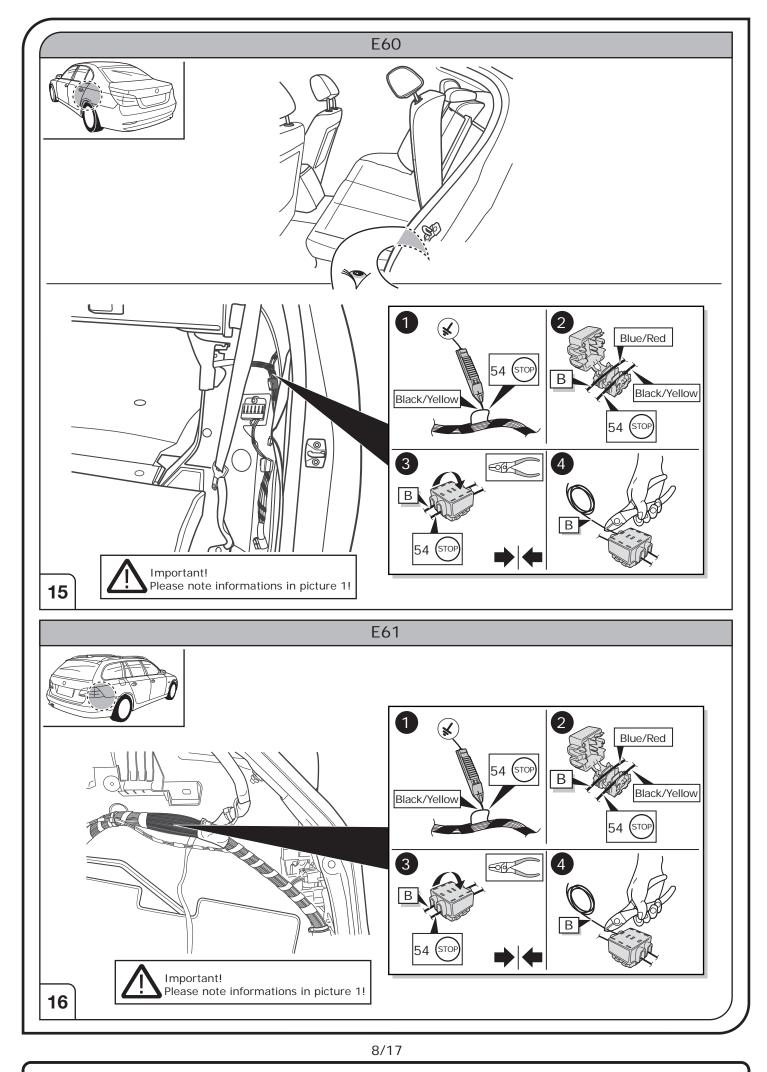

## SYMBOL EXPLANATION

|    | -Ŏ-                                   | Left (58-L) respectively<br>Right (58-R) tail light             |
|----|---------------------------------------|-----------------------------------------------------------------|
|    | 54 STOP                               | Stop light (54) /<br>high mounted, third stop light (54)        |
|    | ৻ৢ৸                                   | Turn signal indicator left                                      |
|    | R                                     | Turn signal indicator right                                     |
|    | $\bigcirc \neq$                       | Rear fog light(s)                                               |
|    | Reverse 05                            | Reversing light(s)                                              |
| 30 |                                       | Permanent power supply /<br>13pin socket, chamber 9             |
| 15 | · · · · · · · · · · · · · · · · · · · | Charging wire for trailer battery /<br>13pin socket, chamber 10 |
|    |                                       | Trailer / trailer recognition                                   |
|    | +30                                   | Permanent current power supply                                  |
|    | <u>_</u>                              | Ground or Earth (31)                                            |
|    | $\overline{}$                         | Ground connection battery terminal lug                          |
|    | •                                     | Positive connection battery terminal lug                        |
|    |                                       |                                                                 |