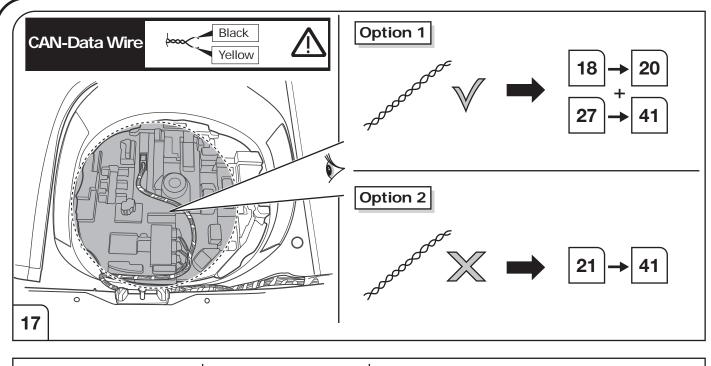

## SYMBOL EXPLANATION

|    | -Ŏ-                                   | Left (58-L) respectively<br>Right (58-R) tail light             |
|----|---------------------------------------|-----------------------------------------------------------------|
|    | 54 STOP                               | Stop light (54) /<br>high mounted, third stop light (54)        |
|    | ৻ৢ৸                                   | Turn signal indicator left                                      |
|    | R                                     | Turn signal indicator right                                     |
|    | $\bigcirc \neq$                       | Rear fog light(s)                                               |
|    | Reverse 05                            | Reversing light(s)                                              |
| 30 |                                       | Permanent power supply /<br>13pin socket, chamber 9             |
| 15 | · · · · · · · · · · · · · · · · · · · | Charging wire for trailer battery /<br>13pin socket, chamber 10 |
|    |                                       | Trailer / trailer recognition                                   |
|    | +30                                   | Permanent current power supply                                  |
|    | <u>_</u>                              | Ground or Earth (31)                                            |
|    | $\overline{}$                         | Ground connection battery terminal lug                          |
|    | •                                     | Positive connection battery terminal lug                        |
|    |                                       |                                                                 |