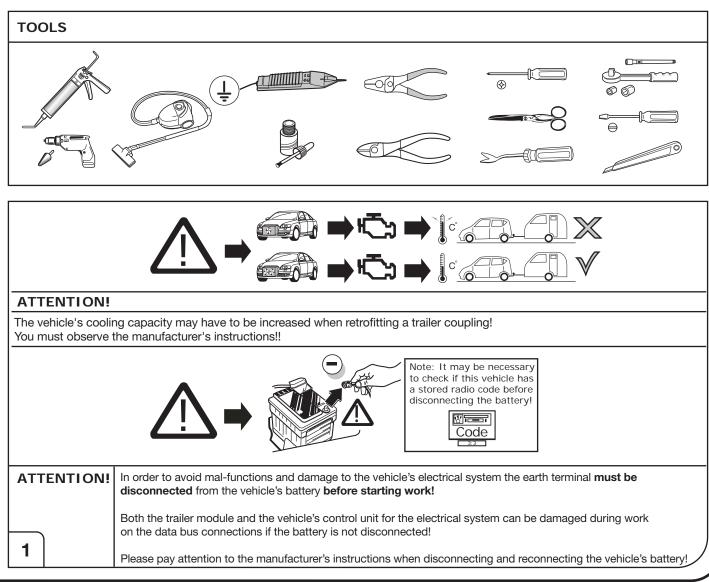

## **IMPORTANT!**

4

This electric kit has to be installed by a professional workshop or a suitable qualified person.

The installation instructions must have been read and fully understood before the start of any installation. Please contact your wiring kit provider or the hotline shown in the footer should you need assistance!

Make sure the vehicle is approved/homologated by the manufacturer to tow a trailer!

Also please check that there is a definite compatibility between this vehicle and the electric kit!

Following the installation of the electric kit, the fitting instructions should be kept together with the vehicle service document and vehicle handbook. The fitting instructions contain important information relating to the use and function of the towing kit as well as for any diagnostic or activation process, that might have to be repeated in the future (e.g. after the performance of a vehicle software update).