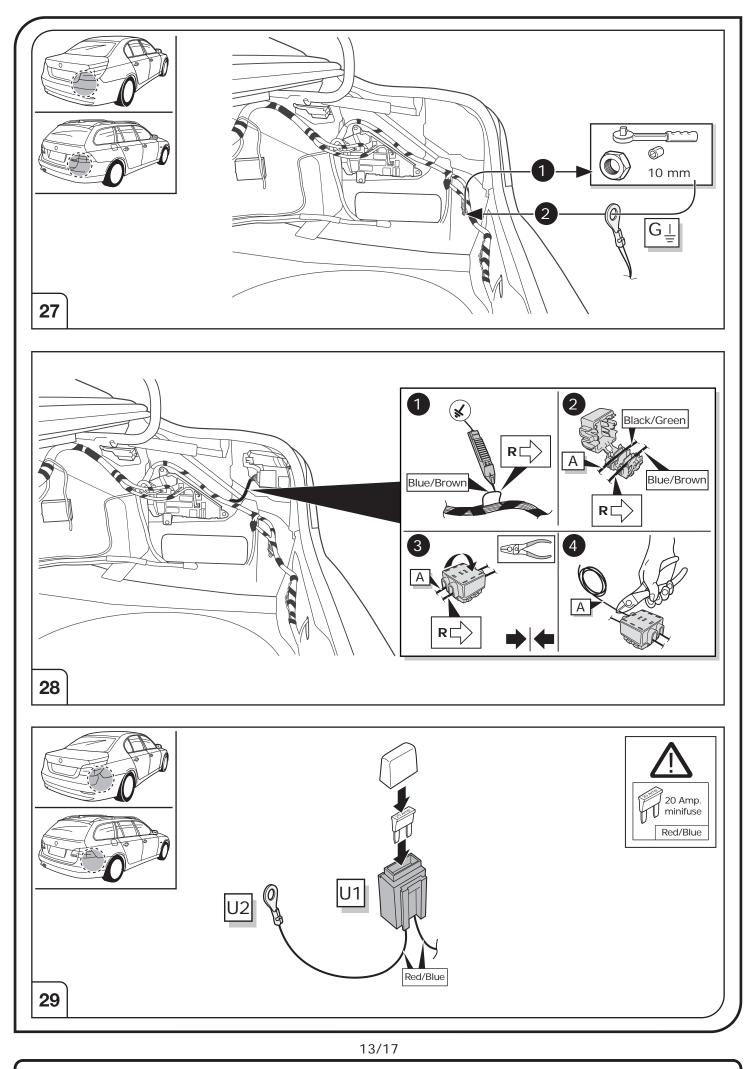

## SYMBOL EXPLANATION

|    | -Ŏ-                                   | Left (58-L) respectively<br>Right (58-R) tail light             |
|----|---------------------------------------|-----------------------------------------------------------------|
|    | 54 STOP                               | Stop light (54) /<br>high mounted, third stop light (54)        |
|    | ৻ৢ৸                                   | Turn signal indicator left                                      |
|    | R                                     | Turn signal indicator right                                     |
|    | $\bigcirc \neq$                       | Rear fog light(s)                                               |
|    | Reverse 05                            | Reversing light(s)                                              |
| 30 |                                       | Permanent power supply /<br>13pin socket, chamber 9             |
| 15 | · · · · · · · · · · · · · · · · · · · | Charging wire for trailer battery /<br>13pin socket, chamber 10 |
|    |                                       | Trailer / trailer recognition                                   |
|    | +30                                   | Permanent current power supply                                  |
|    | <u>_</u>                              | Ground or Earth (31)                                            |
|    | $\overline{}$                         | Ground connection battery terminal lug                          |
|    | •                                     | Positive connection battery terminal lug                        |
|    |                                       |                                                                 |