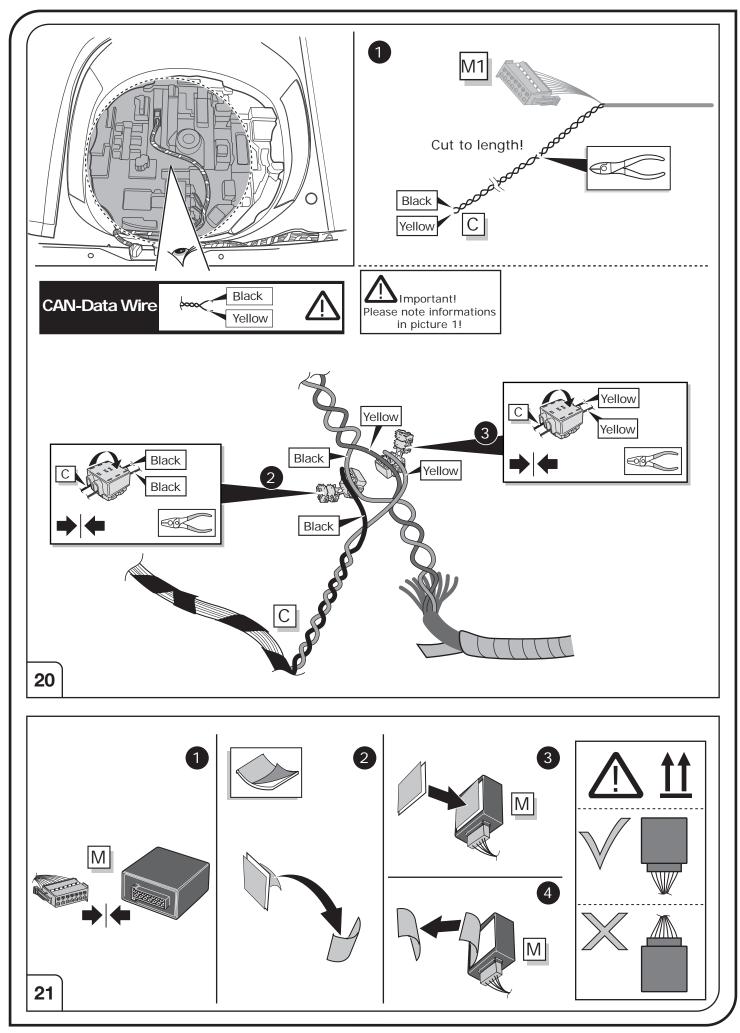

## SYMBOL EXPLANATION

|    | -Ŏ-                                   | Left (58-L) respectively<br>Right (58-R) tail light             |
|----|---------------------------------------|-----------------------------------------------------------------|
|    | 54 STOP                               | Stop light (54) /<br>high mounted, third stop light (54)        |
|    | ৻ৢ৸                                   | Turn signal indicator left                                      |
|    | R                                     | Turn signal indicator right                                     |
|    | $\bigcirc \neq$                       | Rear fog light(s)                                               |
|    | Reverse 05                            | Reversing light(s)                                              |
| 30 |                                       | Permanent power supply /<br>13pin socket, chamber 9             |
| 15 | · · · · · · · · · · · · · · · · · · · | Charging wire for trailer battery /<br>13pin socket, chamber 10 |
|    |                                       | Trailer / trailer recognition                                   |
|    | +30                                   | Permanent current power supply                                  |
|    | <u>_</u>                              | Ground or Earth (31)                                            |
|    | $\overline{}$                         | Ground connection battery terminal lug                          |
|    | •                                     | Positive connection battery terminal lug                        |
|    |                                       |                                                                 |