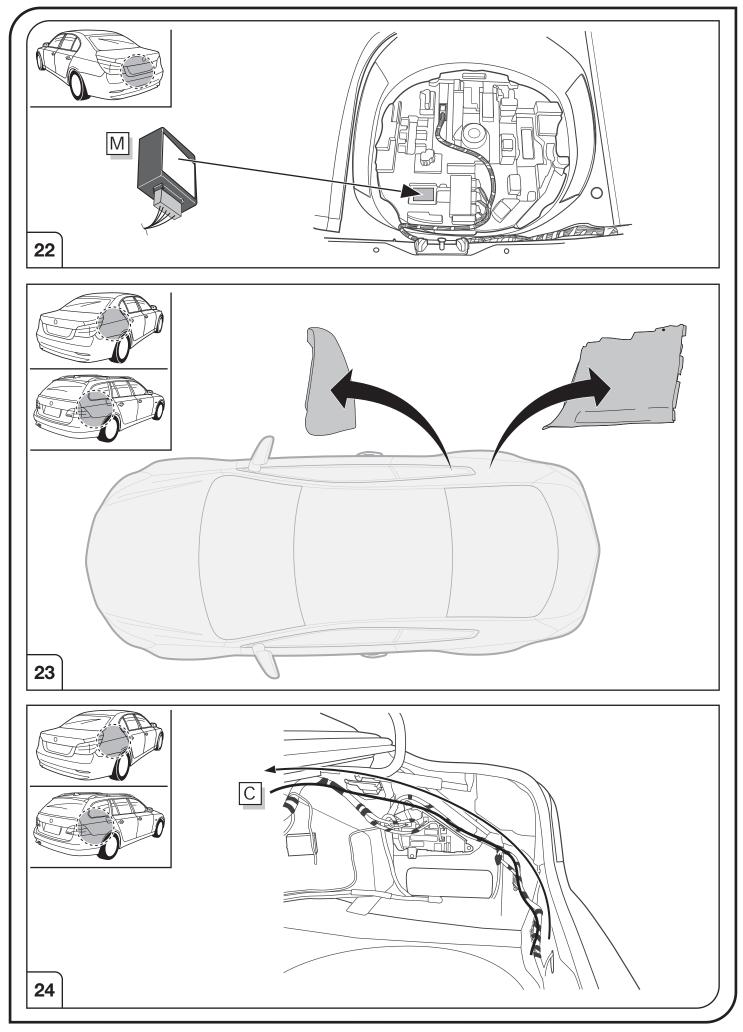

## SYMBOL EXPLANATION

|    | -Ŏ-                                   | Left (58-L) respectively<br>Right (58-R) tail light             |
|----|---------------------------------------|-----------------------------------------------------------------|
|    | 54 STOP                               | Stop light (54) /<br>high mounted, third stop light (54)        |
|    | ৻ৢ৸                                   | Turn signal indicator left                                      |
|    | R                                     | Turn signal indicator right                                     |
|    | $\bigcirc \neq$                       | Rear fog light(s)                                               |
|    | Reverse 05                            | Reversing light(s)                                              |
| 30 |                                       | Permanent power supply /<br>13pin socket, chamber 9             |
| 15 | · · · · · · · · · · · · · · · · · · · | Charging wire for trailer battery /<br>13pin socket, chamber 10 |
|    |                                       | Trailer / trailer recognition                                   |
|    | +30                                   | Permanent current power supply                                  |
|    | <u>_</u>                              | Ground or Earth (31)                                            |
|    | $\overline{}$                         | Ground connection battery terminal lug                          |
|    | •                                     | Positive connection battery terminal lug                        |
|    |                                       |                                                                 |