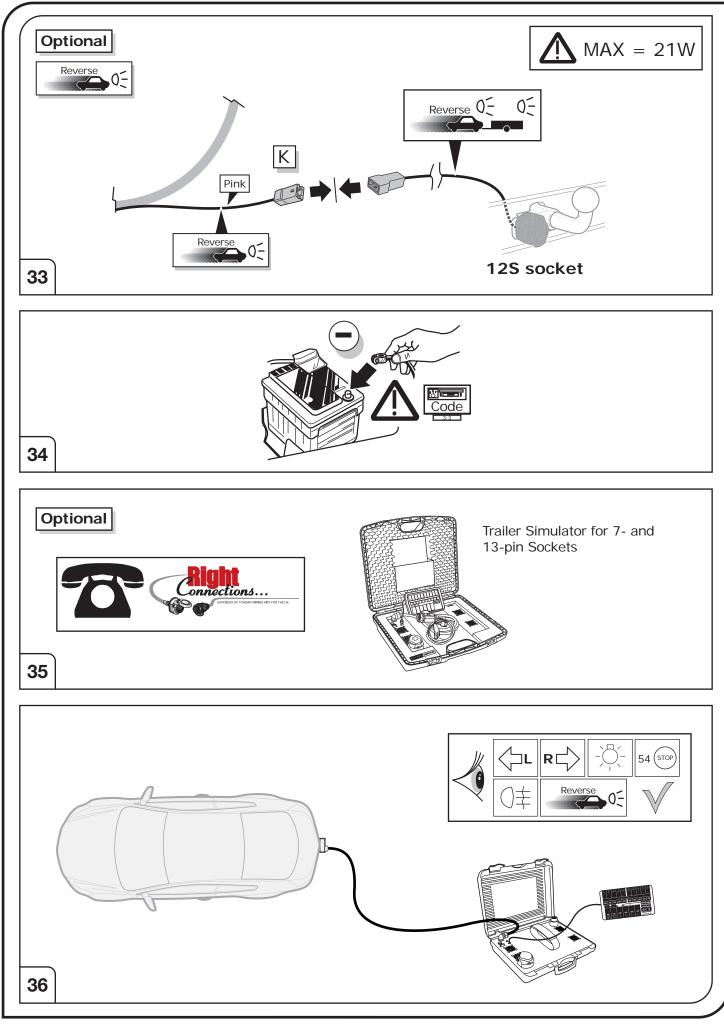

If the trailer or bike rack is not equipped with a rear fog lamp, depending on the towing vehicle type, the correct function of the towing kit cannot be guaranteed. In such cases, a rear fog lamp should be retro fitted.