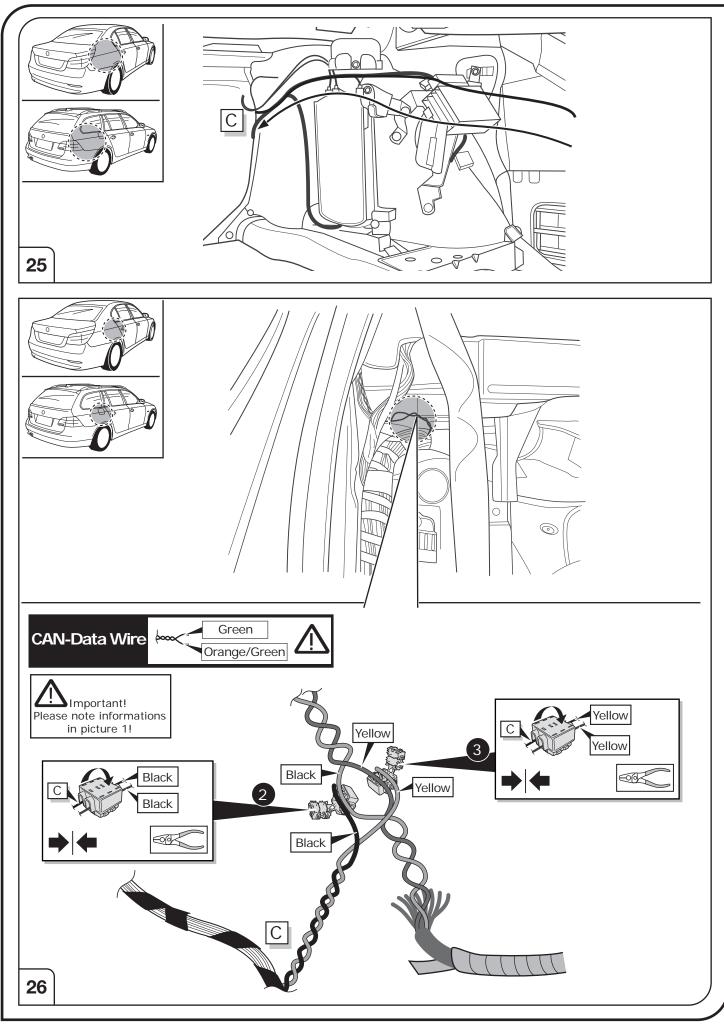

## SYMBOL EXPLANATION

|    | -Ŏ-                                   | Left (58-L) respectively<br>Right (58-R) tail light             |
|----|---------------------------------------|-----------------------------------------------------------------|
|    | 54 STOP                               | Stop light (54) /<br>high mounted, third stop light (54)        |
|    | ৻ৢ৸                                   | Turn signal indicator left                                      |
|    | R                                     | Turn signal indicator right                                     |
|    | $\bigcirc \neq$                       | Rear fog light(s)                                               |
|    | Reverse 05                            | Reversing light(s)                                              |
| 30 |                                       | Permanent power supply /<br>13pin socket, chamber 9             |
| 15 | · · · · · · · · · · · · · · · · · · · | Charging wire for trailer battery /<br>13pin socket, chamber 10 |
|    |                                       | Trailer / trailer recognition                                   |
|    | +30                                   | Permanent current power supply                                  |
|    | <u>_</u>                              | Ground or Earth (31)                                            |
|    | $\overline{}$                         | Ground connection battery terminal lug                          |
|    | •                                     | Positive connection battery terminal lug                        |
|    |                                       |                                                                 |