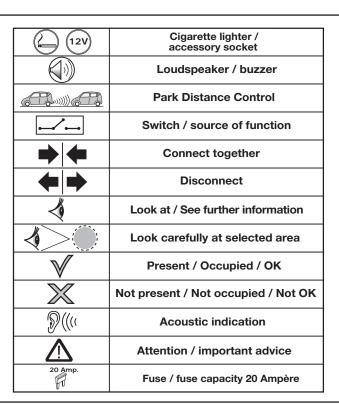

## SYMBOL EXPLANATION

|    | -Ŏ-                                   | Left (58-L) respectively<br>Right (58-R) tail light             |
|----|---------------------------------------|-----------------------------------------------------------------|
|    | 54 STOP                               | Stop light (54) /<br>high mounted, third stop light (54)        |
|    | ৻ৢ৸                                   | Turn signal indicator left                                      |
|    | R                                     | Turn signal indicator right                                     |
|    | $\bigcirc \neq$                       | Rear fog light(s)                                               |
|    | Reverse 05                            | Reversing light(s)                                              |
| 30 |                                       | Permanent power supply /<br>13pin socket, chamber 9             |
| 15 | · · · · · · · · · · · · · · · · · · · | Charging wire for trailer battery /<br>13pin socket, chamber 10 |
|    |                                       | Trailer / trailer recognition                                   |
|    | +30                                   | Permanent current power supply                                  |
|    | <u>_</u>                              | Ground or Earth (31)                                            |
|    | $\overline{}$                         | Ground connection battery terminal lug                          |
|    | •                                     | Positive connection battery terminal lug                        |
|    |                                       |                                                                 |