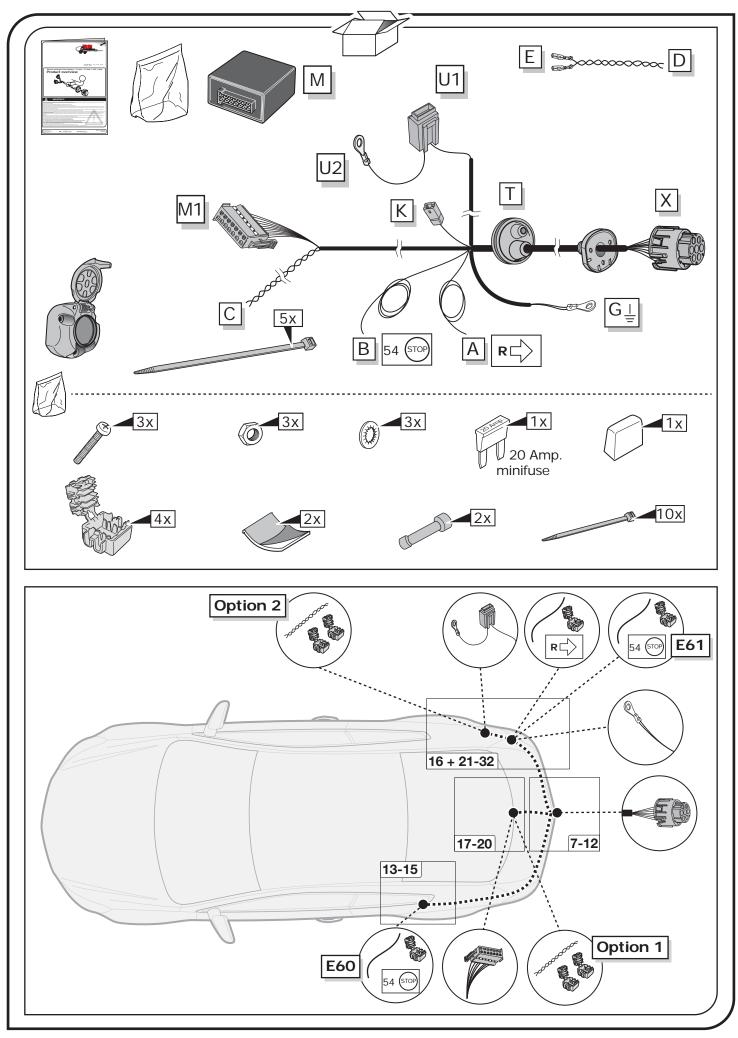

## SYMBOL EXPLANATION

|    | -Ŏ-                                   | Left (58-L) respectively<br>Right (58-R) tail light             |
|----|---------------------------------------|-----------------------------------------------------------------|
|    | 54 STOP                               | Stop light (54) /<br>high mounted, third stop light (54)        |
|    | ৻ৢ৸                                   | Turn signal indicator left                                      |
|    | R                                     | Turn signal indicator right                                     |
|    | $\bigcirc \neq$                       | Rear fog light(s)                                               |
|    | Reverse 05                            | Reversing light(s)                                              |
| 30 |                                       | Permanent power supply /<br>13pin socket, chamber 9             |
| 15 | · · · · · · · · · · · · · · · · · · · | Charging wire for trailer battery /<br>13pin socket, chamber 10 |
|    |                                       | Trailer / trailer recognition                                   |
|    | +30                                   | Permanent current power supply                                  |
|    | <u>_</u>                              | Ground or Earth (31)                                            |
|    | $\overline{}$                         | Ground connection battery terminal lug                          |
|    | •                                     | Positive connection battery terminal lug                        |
|    |                                       |                                                                 |